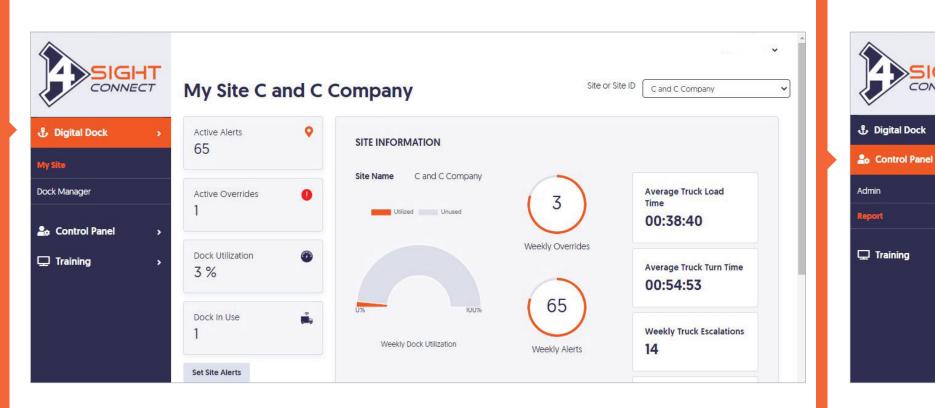

#### KEY PERFORMANCE INDICATORS TILES ALERT LIST

- Avg. Truck Turn Time
- Avg. Truck Load Time
- # of Truck Turn Time Escalations
- # of Truck Load Time Escalations

- Active Alerts
- Active Overrides
- Docks in Use